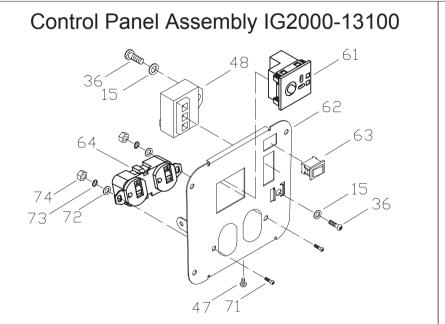

## Motor Assembly KD(M)20(A)-02000

| No. | Part No.             | Description                            | Qty. | No. | Part No.         | Description                         | Qty. | No. | Part No.             | Description                        | Qty. | No. | Part No.         | Description                           | Qty. | No. | Part No.        | Description                   | Qty. |
|-----|----------------------|----------------------------------------|------|-----|------------------|-------------------------------------|------|-----|----------------------|------------------------------------|------|-----|------------------|---------------------------------------|------|-----|-----------------|-------------------------------|------|
| 1   | KG158-00000          | KG158 Gasoline Engine Assembly         | 1    | 17  | DU20             | Inverter Unit                       | 1    | 33  | KGE2000Ti-04300      | Conduct Plate of Lower Air Duct    | 1    | 49  | KGE2000Ti-04200  | Inlet Conduct Plate                   | 1    | 65  | KGE2000Ti-13601 | Trigger                       | 1    |
| 2   | KGE1000Ti-06115      | Plug-in                                | 8    | 18  | KGE1000Ti-00008  | Module Shock Pad                    | 2    | 34  | KGE2000Ti-07003      | Fuel Pipe (Vacuum Pump-Carburator) | 1    | 50  | KGE1000Ti-00006  | Screw M6 (Blacken)                    | 1    | 66  | KGE2000Ti-13340 | Rectifier Bracket             | 1    |
| 3   | KGE2000TiA-03300     | Right Case and Inlays                  | 1    | 19  | KGE1000Ti-00004  | Rubber Square Protection Bracket    | 1    | 35  | GB/T845-1985         | Self-tapping Screw ST3.8X16        | 6    | 51  | KGE2000Ti-03500  | Side Door Subassembly                 | 1    | 67  | GB/T96.1-2002   | Big Washer 6                  | 2    |
| 4   | GB/T97.1-2002        | Washer 6                               | 4    | 20  | KGE2000Ti-03200  | Rear Cover and Inlays               | 1    | 36  | GB/T818-2000         | Plus Screw M5X12                   | 2    | 52  | KGE2000TiA-03400 | Left Case and Inlays                  | 1    | 68  | KGE1000Ti-07007 | Ноор 9                        | 3    |
| 5   | GB/T818-2000         | Plus Screw M6X20                       | 3    | 21  | KGE1000Ti-07011  | Filter Cup                          | 1    | 37  | IG2000-13100         | Control Panel Assembly             | 1    | 53  | KGE2000Ti-03001  | Rear Cover Seal Strip                 | 1    | 69  | KGE2000Ti-04400 | Motor Wire Outlet Seal Washer | 1    |
| 6   | KGE2000Ti-03600      | Top Cover Assembly                     | 1    | 55  | KGE2000Ti-07001  | Fuel Tank                           | 1    | 38  | GB/T5789-2000        | Hexagonal Flange Bolt M8X30        | 4    | 54  | KGE1000Ti-06101  | Cross Protection Bracket of Left Case | 1    | 70  | GB/T5789-2000   | Hexagonal Flange Bolt M5X12   | 2    |
| 7   | KGE1000Ti-07200      | Fuel Tank Cover Parts                  | 1    | 23  | KGE1000Ti-07004  | Strainer                            | 1    | 39  | KGE2000Ti-12101      | Shock Absorption Sleeve            | 4    | 55  | KGE1000Ti-07100  | Fuel Vacuum Pump Part                 | 1    | 71  | GB/T818-2000    | Plus Screw M4X16              | 2    |
| 8   | KGE2000Ti-07005      | Fuel Filler Washer                     | 1    | 24  | KGE1000Ti-07012  | Hoop 10                             | 1    | 40  | KD (M) 20 (A) -02200 | Rotor Assembly                     | 1    | 56  | GB/T896-1986     | Split Washer 9                        | 1    | 72  | GB/T97.1-2002   | Washer 4                      | 4    |
| 9   | KGE2000Ti-03002      | Hexagonal Groove Bolt M6X180           | 2    | 25  | KGE1000Ti-07001  | Fuel Pipe (Fuel Tank-Fuel Switch)   | 1    | 41  | KD (M) 20 (A) -02100 | ) Stator Assembly                  | 1    | 57  | KGE2000Ti-04100  | Exhaust Conduct Plate                 | 1    | 73  | GB/T93-1987     | Plastic Washer 4              | 2    |
| 10  | GB/T818-2000         | Plus Screw M5X25                       | 2    | 26  | KGE1000Ti-07006  | Hoop 7                              | 2    | 42  | KGE2000Ti-03004      | Foot Gasket                        | 4    | 58  | KGE1000Ti-07013  | Fuel Indicator                        | 1    | 74  | GB/T41-2000     | Hexagonal Nut M4              | 2    |
| 11  | KGE1000Ti-06301      | Cross Protection Bracket of Right Case | 1    | 27  | KGE1000Ti-07300  | Fuel Switch Assembly                | 1    | 43  | GB/T5789-2000        | Hexagonal Flange Bolt M6X12        | 7    | 59  | GB/T818-2000     | Plus Screw M5X20                      | 1    | 75  | GB/T93-1987     | Plastic Washer 6              | 3    |
| 12  | KGE2000Ti-03003      | Hexagonal Groove Bolt M6X70            | 1    | 28  | KGE2000Ti-07002  | Fuel Pipe (Fuel Switch-Vacuum Pump) | 1    | 44  | KGE1000Ti-07008      | Oil Switch Handle                  | 1    | 60  | KBPC2510         | Rectifier                             | 1    | 76  | GB/T845-1985    | Screw ST2.9X12                | 1    |
| 13  | KD (M) 20 (A) -02000 | Motor Assembly                         | 1    | 29  | KGE2000Ti-12102a | Vacuum Shaft                        | 2    | 45  | KGE1000Ti-07304      | Screw                              | 1    | 61  | WZ-Z2            | DC Receptacle                         | 1    | 77  | GB/T70.1-2000   | Inner Hexagonal Screw M5X30   | 2    |
| 14  | GB/T818-2000         | Plus Screw M5X16 (Blacken)             | 8    | 30  | KGE3000Ti-03017  | Micro-switch Baffler                | 1    | 46  | KGE1000Ti-06102      | Handle Fixed Seat                  | 1    | 62  | IG2000-13110     | Control Panel                         | 1    | 78  |                 |                               |      |
| 15  | GB/T97.1-2002        | Washer 5                               | 5    | 31  | KGE2000Ti-12110a | Engine Fixed Plate Weldment         | 1    | 47  | GB/T818-2000         | Plus Screw M5X10                   | 2    | 63  | RF-1003-BB2      | Boat-shaped Switch                    | 1    | 79  |                 |                               |      |
| 16  | KGE2000Ti-03009      | Front Cover                            | 1    | 32  | KW4A-Z6CSF200    | Micro-switch                        | 1    | 48  | KI-DHQ-20            | Three-in-One Ignitor               | 1    | 64  | 5-20R            | A-Type Doublet Receptacle             | 1    | 80  |                 |                               |      |