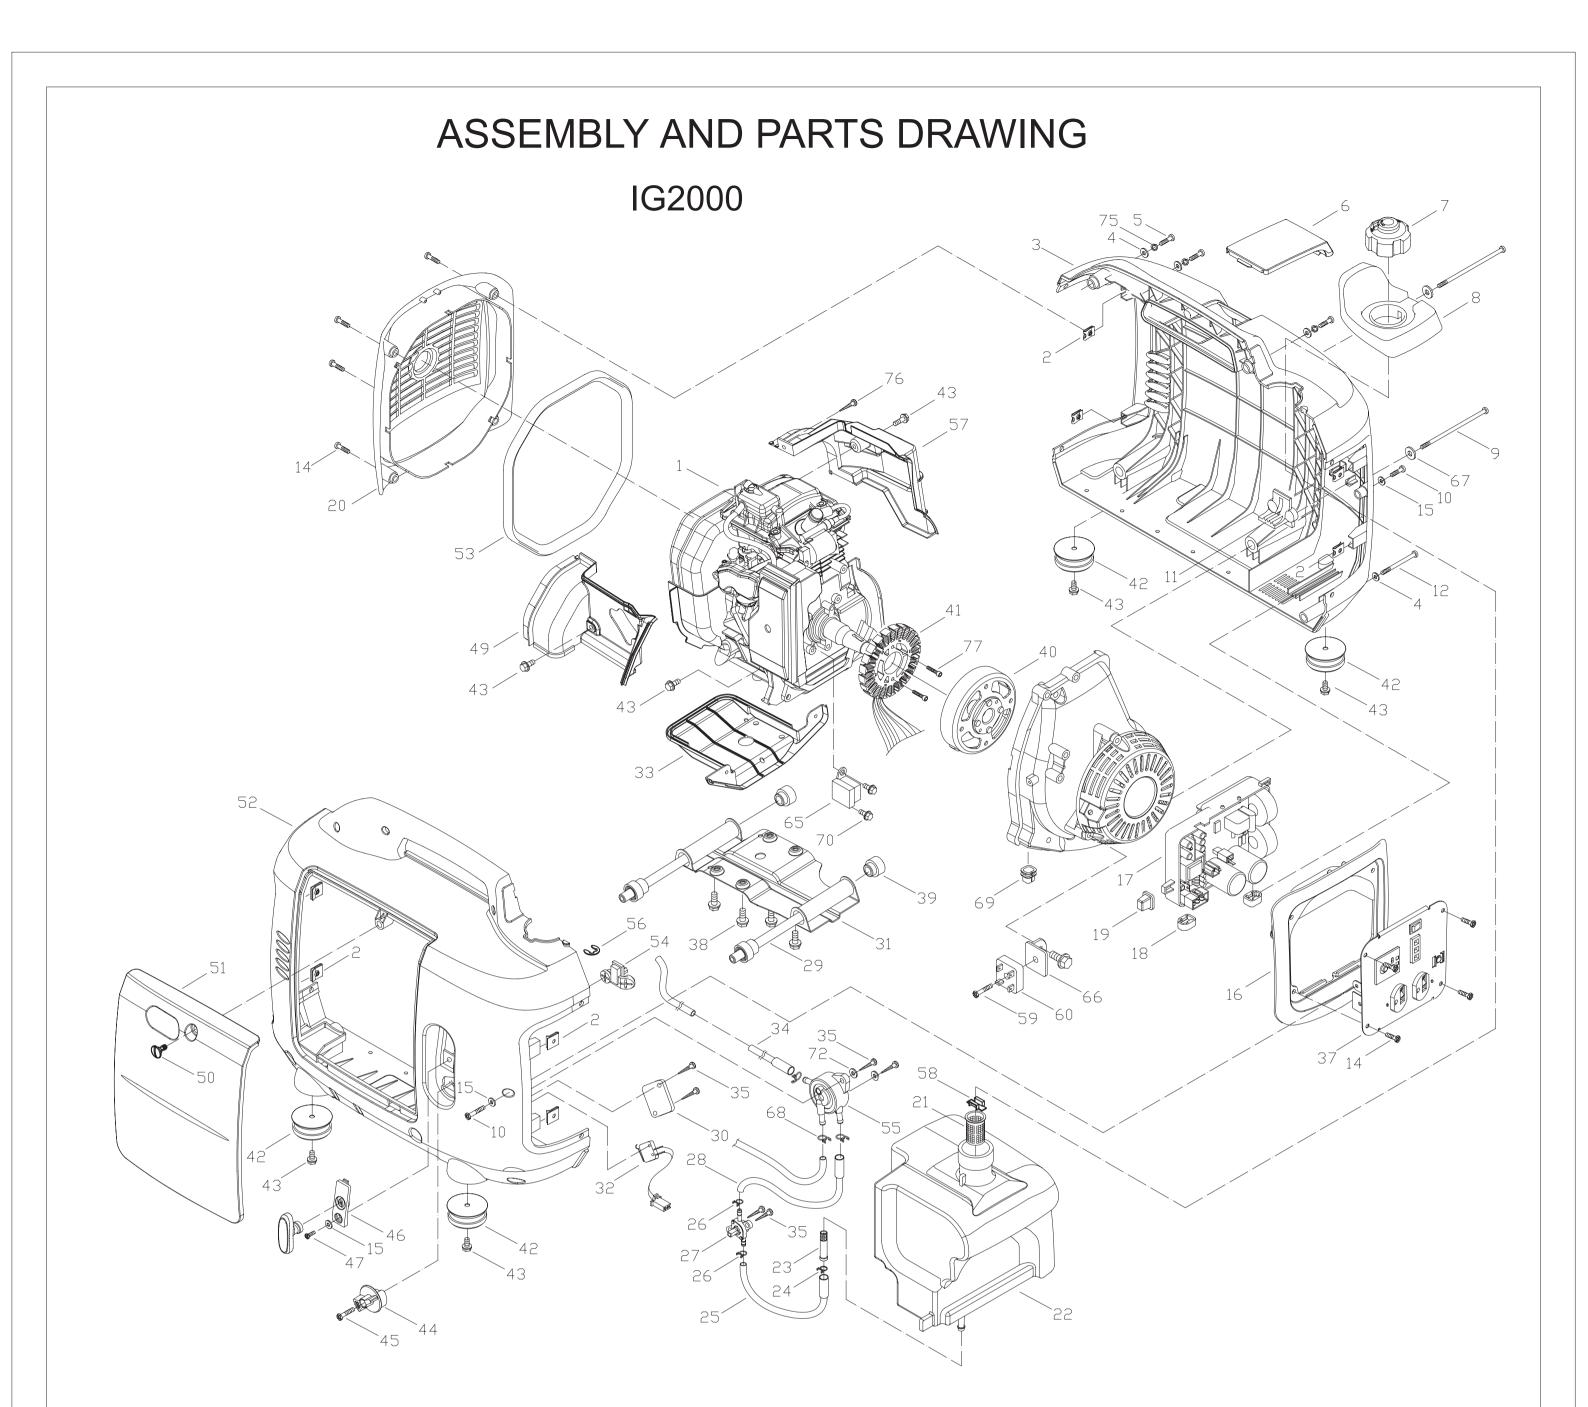

## Motor Assembly KD(M)20(A)-02000

| No. | Part No.             | Description                            | Qty. | No. | Part No.         | Description                         | Qty. | No. | Part No.             | Description                        | Qty. | No. | Part No.         | Description                           | Qty. | No. | Part No.        | Description                   | Qty. |
|-----|----------------------|----------------------------------------|------|-----|------------------|-------------------------------------|------|-----|----------------------|------------------------------------|------|-----|------------------|---------------------------------------|------|-----|-----------------|-------------------------------|------|
| 1   | KG158-00000          | KG158 Gasoline Engine Assembly         | 1    | 17  | DU20             | Inverter Unit                       | 1    | 33  | KGE2000Ti-04300      | Conduct Plate of Lower Air Duct    | 1    | 49  | KGE2000Ti-04200  | Inlet Conduct Plate                   | 1    | 65  | KGE2000Ti-13601 | Trigger                       | 1    |
| 2   | KGE1000Ti-06115      | Plug-in                                | 8    | 18  | KGE1000Ti-00008  | Module Shock Pad                    | 2    | 34  | KGE2000Ti-07003      | Fuel Pipe (Vacuum Pump-Carburator) | 1    | 50  | KGE1000Ti-00006  | Screw M6 (Blacken)                    | 1    | 66  | KGE2000Ti-13340 | Rectifier Bracket             | 1    |
| 3   | KGE2000TiA-03300     | Right Case and Inlays                  | 1    | 19  | KGE1000Ti-00004  | Rubber Square Protection Bracket    | 1    | 35  | GB/T845-1985         | Self-tapping Screw ST3.8X16        | 6    | 51  | KGE2000Ti-03500  | Side Door Subassembly                 | 1    | 67  | GB/T96.1-2002   | Big Washer 6                  | 2    |
| 4   | GB/T97.1-2002        | Washer 6                               | 4    | 20  | KGE2000Ti-03200  | Rear Cover and Inlays               | 1    | 36  | GB/T818-2000         | Plus Screw M5X12                   | 2    | 52  | KGE2000TiA-03400 | Left Case and Inlays                  | 1    | 68  | KGE1000Ti-07007 | Ноор 9                        | 3    |
| 5   | GB/T818-2000         | Plus Screw M6X20                       | 3    | 21  | KGE1000Ti-07011  | Filter Cup                          | 1    | 37  | IG2000-13100         | Control Panel Assembly             | 1    | 53  | KGE2000Ti-03001  | Rear Cover Seal Strip                 | 1    | 69  | KGE2000Ti-04400 | Motor Wire Outlet Seal Washer | 1    |
| 6   | KGE2000Ti-03600      | Top Cover Assembly                     | 1    | 55  | KGE2000Ti-07001  | Fuel Tank                           | 1    | 38  | GB/T5789-2000        | Hexagonal Flange Bolt M8X30        | 4    | 54  | KGE1000Ti-06101  | Cross Protection Bracket of Left Case | 1    | 70  | GB/T5789-2000   | Hexagonal Flange Bolt M5X12   | 2    |
| 7   | KGE1000Ti-07200      | Fuel Tank Cover Parts                  | 1    | 23  | KGE1000Ti-07004  | Strainer                            | 1    | 39  | KGE2000Ti-12101      | Shock Absorption Sleeve            | 4    | 55  | KGE1000Ti-07100  | Fuel Vacuum Pump Part                 | 1    | 71  | GB/T818-2000    | Plus Screw M4X16              | 2    |
| 8   | KGE2000Ti-07005      | Fuel Filler Washer                     | 1    | 24  | KGE1000Ti-07012  | Hoop 10                             | 1    | 40  | KD (M) 20 (A) -02200 | Rotor Assembly                     | 1    | 56  | GB/T896-1986     | Split Washer 9                        | 1    | 72  | GB/T97.1-2002   | Washer 4                      | 4    |
| 9   | KGE2000Ti-03002      | Hexagonal Groove Bolt M6X180           | 2    | 25  | KGE1000Ti-07001  | Fuel Pipe (Fuel Tank-Fuel Switch)   | 1    | 41  | KD (M) 20 (A) -02100 | ) Stator Assembly                  | 1    | 57  | KGE2000Ti-04100  | Exhaust Conduct Plate                 | 1    | 73  | GB/T93-1987     | Plastic Washer 4              | 2    |
| 10  | GB/T818-2000         | Plus Screw M5X25                       | 2    | 26  | KGE1000Ti-07006  | Hoop 7                              | 2    | 42  | KGE2000Ti-03004      | Foot Gasket                        | 4    | 58  | KGE1000Ti-07013  | Fuel Indicator                        | 1    | 74  | GB/T41-2000     | Hexagonal Nut M4              | 2    |
| 11  | KGE1000Ti-06301      | Cross Protection Bracket of Right Case | 1    | 27  | KGE1000Ti-07300  | Fuel Switch Assembly                | 1    | 43  | GB/T5789-2000        | Hexagonal Flange Bolt M6X12        | 7    | 59  | GB/T818-2000     | Plus Screw M5X20                      | 1    | 75  | GB/T93-1987     | Plastic Washer 6              | 3    |
| 12  | KGE2000Ti-03003      | Hexagonal Groove Bolt M6X70            | 1    | 28  | KGE2000Ti-07002  | Fuel Pipe (Fuel Switch-Vacuum Pump) | 1    | 44  | KGE1000Ti-07008      | Oil Switch Handle                  | 1    | 60  | KBPC2510         | Rectifier                             | 1    | 76  | GB/T845-1985    | Screw ST2.9X12                | 1    |
| 13  | KD (M) 20 (A) -02000 | Motor Assembly                         | 1    | 29  | KGE2000Ti-12102a | Vacuum Shaft                        | 2    | 45  | KGE1000Ti-07304      | Screw                              | 1    | 61  | WZ-Z2            | DC Receptacle                         | 1    | 77  | GB/T70.1-2000   | Inner Hexagonal Screw M5X30   | 2    |
| 14  | GB/T818-2000         | Plus Screw M5X16 (Blacken)             | 8    | 30  | KGE3000Ti-03017  | Micro-switch Baffler                | 1    | 46  | KGE1000Ti-06102      | Handle Fixed Seat                  | 1    | 62  | IG2000-13110     | Control Panel                         | 1    | 78  |                 |                               |      |
| 15  | GB/T97.1-2002        | Washer 5                               | 5    | 31  | KGE2000Ti-12110a | Engine Fixed Plate Weldment         | 1    | 47  | GB/T818-2000         | Plus Screw M5X10                   | 2    | 63  | RF-1003-BB2      | Boat-shaped Switch                    | 1    | 79  |                 |                               |      |
| 16  | KGE2000Ti-03009      | Front Cover                            | 1    | 32  | KW4A-Z6CSF200    | Micro-switch                        | 1    | 48  | KI-DHQ-20            | Three-in-One Ignitor               | 1    | 64  | 5-20R            | A-Type Doublet Receptacle             | 1    | 80  |                 |                               |      |