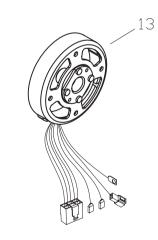

## Motor Assembly KD(M)20(A)-02000

| No. | Part No.             | Description                            | Qty. | No. | Part No.         | Description                         | Qty. | No. | Part No.             | Description                        | Qty. | No. | Part No.         | Description                           | Qty. | No. | Part No.        | Description                   | Qty. |
|-----|----------------------|----------------------------------------|------|-----|------------------|-------------------------------------|------|-----|----------------------|------------------------------------|------|-----|------------------|---------------------------------------|------|-----|-----------------|-------------------------------|------|
| 1   | KG158-00000          | KG158 Gasoline Engine Assembly         | 1    | 17  | DU20             | Inverter Unit                       | 1    | 33  | KGE2000Ti-04300      | Conduct Plate of Lower Air Duct    | 1    | 49  | KGE2000Ti-04200  | Inlet Conduct Plate                   | 1    | 65  | KGE2000Ti-13601 | Trigger                       | 1    |
| 2   | KGE1000Ti-06115      | Plug-in                                | 8    | 18  | KGE1000Ti-00008  | Module Shock Pad                    | 2    | 34  | KGE2000Ti-07003      | Fuel Pipe (Vacuum Pump-Carburator) | 1    | 50  | KGE1000Ti-00006  | Screw M6 (Blacken)                    | 1    | 66  | KGE2000Ti-13340 | Rectifier Bracket             | 1    |
| 3   | KGE2000TiA-03300     | Right Case and Inlays                  | 1    | 19  | KGE1000Ti-00004  | Rubber Square Protection Bracket    | 1    | 35  | GB/T845-1985         | Self-tapping Screw ST3.8X16        | 6    | 51  | KGE2000Ti-03500  | Side Door Subassembly                 | 1    | 67  | GB/T96.1-2002   | Big Washer 6                  | 2    |
| 4   | GB/T97.1-2002        | Washer 6                               | 4    | 20  | KGE2000Ti-03200  | Rear Cover and Inlays               | 1    | 36  | GB/T818-2000         | Plus Screw M5X12                   | 2    | 52  | KGE2000TiA-03400 | Left Case and Inlays                  | 1    | 68  | KGE1000Ti-07007 | Ноор 9                        | 3    |
| 5   | GB/T818-2000         | Plus Screw M6X20                       | 3    | 21  | KGE1000Ti-07011  | Filter Cup                          | 1    | 37  | IG2000-13100         | Control Panel Assembly             | 1    | 53  | KGE2000Ti-03001  | Rear Cover Seal Strip                 | 1    | 69  | KGE2000Ti-04400 | Motor Wire Outlet Seal Washer | 1    |
| 6   | KGE2000Ti-03600      | Top Cover Assembly                     | 1    | 55  | KGE2000Ti-07001  | Fuel Tank                           | 1    | 38  | GB/T5789-2000        | Hexagonal Flange Bolt M8X30        | 4    | 54  | KGE1000Ti-06101  | Cross Protection Bracket of Left Case | 1    | 70  | GB/T5789-2000   | Hexagonal Flange Bolt M5X12   | 2    |
| 7   | KGE1000Ti-07200      | Fuel Tank Cover Parts                  | 1    | 23  | KGE1000Ti-07004  | Strainer                            | 1    | 39  | KGE2000Ti-12101      | Shock Absorption Sleeve            | 4    | 55  | KGE1000Ti-07100  | Fuel Vacuum Pump Part                 | 1    | 71  | GB/T818-2000    | Plus Screw M4X16              | 2    |
| 8   | KGE2000Ti-07005      | Fuel Filler Washer                     | 1    | 24  | KGE1000Ti-07012  | Hoop 10                             | 1    | 40  | KD (M) 20 (A) -02200 | Rotor Assembly                     | 1    | 56  | GB/T896-1986     | Split Washer 9                        | 1    | 72  | GB/T97.1-2002   | Washer 4                      | 4    |
| 9   | KGE2000Ti-03002      | Hexagonal Groove Bolt M6X180           | 2    | 25  | KGE1000Ti-07001  | Fuel Pipe (Fuel Tank-Fuel Switch)   | 1    | 41  | KD (M) 20 (A) -02100 | ) Stator Assembly                  | 1    | 57  | KGE2000Ti-04100  | Exhaust Conduct Plate                 | 1    | 73  | GB/T93-1987     | Plastic Washer 4              | 2    |
| 10  | GB/T818-2000         | Plus Screw M5X25                       | 2    | 26  | KGE1000Ti-07006  | Hoop 7                              | 2    | 42  | KGE2000Ti-03004      | Foot Gasket                        | 4    | 58  | KGE1000Ti-07013  | Fuel Indicator                        | 1    | 74  | GB/T41-2000     | Hexagonal Nut M4              | 2    |
| 11  | KGE1000Ti-06301      | Cross Protection Bracket of Right Case | 1    | 27  | KGE1000Ti-07300  | Fuel Switch Assembly                | 1    | 43  | GB/T5789-2000        | Hexagonal Flange Bolt M6X12        | 7    | 59  | GB/T818-2000     | Plus Screw M5X20                      | 1    | 75  | GB/T93-1987     | Plastic Washer 6              | 3    |
| 12  | KGE2000Ti-03003      | Hexagonal Groove Bolt M6X70            | 1    | 28  | KGE2000Ti-07002  | Fuel Pipe (Fuel Switch-Vacuum Pump) | 1    | 44  | KGE1000Ti-07008      | Oil Switch Handle                  | 1    | 60  | KBPC2510         | Rectifier                             | 1    | 76  | GB/T845-1985    | Screw ST2.9X12                | 1    |
| 13  | KD (M) 20 (A) -02000 | Motor Assembly                         | 1    | 29  | KGE2000Ti-12102a | Vacuum Shaft                        | 2    | 45  | KGE1000Ti-07304      | Screw                              | 1    | 61  | WZ-Z2            | DC Receptacle                         | 1    | 77  | GB/T70.1-2000   | Inner Hexagonal Screw M5X30   | 2    |
| 14  | GB/T818-2000         | Plus Screw M5X16 (Blacken)             | 8    | 30  | KGE3000Ti-03017  | Micro-switch Baffler                | 1    | 46  | KGE1000Ti-06102      | Handle Fixed Seat                  | 1    | 62  | IG2000-13110     | Control Panel                         | 1    | 78  |                 |                               |      |
| 15  | GB/T97.1-2002        | Washer 5                               | 5    | 31  | KGE2000Ti-12110a | Engine Fixed Plate Weldment         | 1    | 47  | GB/T818-2000         | Plus Screw M5X10                   | 2    | 63  | RF-1003-BB2      | Boat-shaped Switch                    | 1    | 79  |                 |                               |      |
| 16  | KGE2000Ti-03009      | Front Cover                            | 1    | 32  | KW4A-Z6CSF200    | Micro-switch                        | 1    | 48  | KI-DHQ-20            | Three-in-One Ignitor               | 1    | 64  | 5-20R            | A-Type Doublet Receptacle             | 1    | 80  |                 |                               |      |